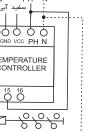

راهنمای نصب

دستگاه را با استفاده از ریل در محل مورد نظر نصب نمایید .برای نصب روی تابلو از قاب پانل شیوا امواج استفاده نمایید.قاب پانل و ریل را می توانید رایگان از نمایندگان فروش تهیه فرمایید. ابتدا مطابق نقشه ، برق ورودی رابه ترمینالهایPHوNدستگاه وصل و سپس سیمهای سنسور را با رعایت رنگ (سیم سفید به ترمینال VCC ، سیم آبی به ترمینال GND، سیم زرد به ترمینال SEN)به دستگاه وصل نموده و مطابق راهنمای تنظیم، دستگاه را ۳۲ منسور برنامه ریزی نمایید.

OPCO CONTROL

EE :09014284236

(P)

WWW.ARCOKALA.COM

سنسور اسفید آبی زرد ا OOO OOO TEMPERATURE CONTROLLER

راهنمای تنظیم دستگاه

کنتاکتور مناسب استفاده گردد.

LED بہ دسے