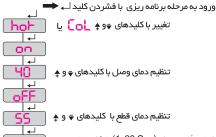

ذخيره تنظيمات

SHIVA Amvaj ۱ – فشار دادن کلید لے ( نمایش CoL یا ho۲ روی صفحہ نمایشگر )

۲–برای تغییر را و کیا به ۱۳۵۰ یا برعکس از کلید های چ و∳ استفاده نمایید .در صورت استفاده گرمایشی از دستگاه( کنترل منابع حرارتی مانند کوره و ...) ٔ اما و در صورت استفاده سرمایشی( کنترل دمای سردخانه و ...) کوکرا انتخاب نمایید .

۳-فشار دادن کلید لـ و نمایش □□

۴-فشار دادن کلید 🛶 و نمایش دمای تنظیم شده بر ای وصل ر له

۵–تنظیم دمای وصل با استفاده از کلیدهای 🔻 و 💠

۶ – فشار دادن کلید لیه و نمایش ۰۴ چ

۷ – فشار دادن کلید ل← و نمایش دمای تنظیم شده برای قطع رله

۸ – تنظیم دمای قطع با استفاده از کلیدهای 束 و 🕈

۹ – فشار دادن کلید لے و نمایش زمان تأخیر وصل 🗗 ¬ (۲ ثانیه پیش تنظیم)

ه ۱ – تنظیم زمان تأخیر وصل با استفاده از کلیدهای ▼ و 🕈 (۱ تا ۶۰ ثانیه)

۱۱ – فشار دادن کلید لـ و نمایش زمان تأخیر قطع 🗗 (۲ثانیه پیش تنظیم)

۱۲ – تنظیم زمان تأخیر قطع با استفاده از کلیدهای ▼و 🛊 (۱ تا ۶۰ ثانیه)

۱۳ – فشار دادن کلید لے و ذخیرہ تنظیمات

تذکر : در صورتیکه دمای نمایش داده شده توسط دستگاه با دمای مرجع شما مغایرت داشته باشد با استفاده از تنظیمات زیر می توانید دستگاه را کالیبره نمایید. بدیهی است در شر ایط عادی نیازی به وار د شدن به این تنظیمات نمی باشد .